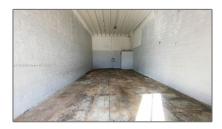

Price: **\$2,395** 

Year Built: 1967

Built up area: 19,543 Sqft

same up arou.

Type of Business:

Industrial, Warehouse Space

Building Name: Palmetto

Warehouse

Floor Number: **0** 

Longitude: **W81° 40' 57.8''** 

Latitude: N25° 43' 36.1"

Direction: Exit 826 East, turn
South and follow
the road along.
Warehouse will be
on your right.