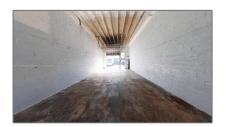

Price: **\$2,395** 

Year Built: 1967

Built up area: 19,543 Sqft

same up arou.

Type of Business:

Industrial, Warehouse Space

Building Name: Palmetto

Warehouse

Floor Number: **0** 

Longitude: **W81° 40' 57.8''** 

Latitude: N25° 43' 36.1"

Direction: Exit 826 East, turn
South and follow
the road along.
Warehouse will be
on your right.