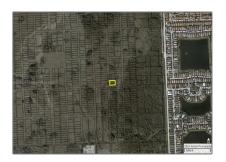

## Address Map

| Country:       | US                            |  |
|----------------|-------------------------------|--|
| State:         | FL                            |  |
| County:        | Miami-Dade County             |  |
| City:          | Unincorporated<br>Dade County |  |
| Zipcode:       | 33185                         |  |
| Street:        | SW 36th TBD                   |  |
| Building Name: | ATHOL                         |  |
| Floor Number:  | 0                             |  |
| Longitude:     | W81° 33' 22.3''               |  |
| Latitude:      | N25° 44' 1.3''                |  |
| Parcel Number: | 30-49-17-004-2660             |  |
| Zoning:        | 8900                          |  |
| √ Street pre   |                               |  |