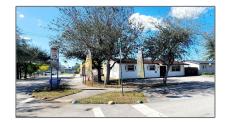

# Commercial Sale

- 2780 SW 92nd Pl, Miami, Florida 33165

## Address Map

| Country: | US |
|----------|----|
| State:   | FL |

| County:                 | Miami-Dade County                                        |  |
|-------------------------|----------------------------------------------------------|--|
| City:                   | Miami                                                    |  |
| Zipcode:                | 33165                                                    |  |
| Street:                 | 2780 SW 92nd Pl                                          |  |
| Street Number:          | 2780                                                     |  |
| Building Name:          | Children<br>International<br>Daycare                     |  |
| Floor Number:           | 0                                                        |  |
| Longitude:              | W81° 39' 16''                                            |  |
| Latitude:               | N25° 44' 38.2''                                          |  |
| Direction:              | Property is located<br>near Coral Way and<br>92nd Place. |  |
| Parcel Number:          | 30-40-16-023-0230                                        |  |
| Zoning:                 | 0100                                                     |  |
| √ Street pre Direction: | Sw                                                       |  |