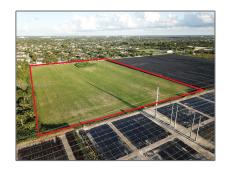

# Commercial Land

- UNINCORPORATED, South Miami, Florida 33177

#### **Basic Details**

| Property Type: | <b>Commercial Land</b> |
|----------------|------------------------|
| Listing Type:  | For Sale               |
| Listing ID:    | A11730779              |
| Price:         | \$4,900,000            |
| Lot Area:      | 15.27 Acre             |

#### **Features**

✓ Lot Features: 10 Or More Acres, County Location, Near Airport

Water Front: 1