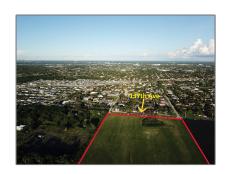

# Commercial Land

- UNINCORPORATED, South Miami, Florida 33177

#### **Basic Details**

| Property Type: | <b>Commercial Land</b> |
|----------------|------------------------|
| Listing Type:  | For Sale               |
| Listing ID:    | A11730779              |
| Price:         | \$4,900,000            |
| Lot Area:      | 15.27 Acre             |

#### **Features**

✓ Lot Features: 10 Or More Acres, County Location, Near Airport

Water Front: 1