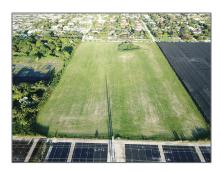

# Commercial Land

- UNINCORPORATED, South Miami, Florida 33177

#### **Basic Details**

| Property Type: | <b>Commercial Land</b> |
|----------------|------------------------|
| Listing Type:  | For Sale               |
| Listing ID:    | A11730779              |
| Price:         | \$4,900,000            |
| Lot Area:      | 15.27 Acre             |

#### **Features**

✓ Lot Features: 10 Or More Acres, County Location, Near Airport

Water Front: 1