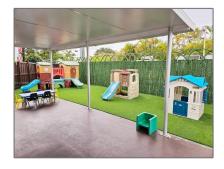

## **Business Opportunity**

- 2780 SW 92nd Pl, Miami, Florida 33165

## Address Map

| State:                     | FL                                                       |  |
|----------------------------|----------------------------------------------------------|--|
| County:                    | Miami-Dade County                                        |  |
| City:                      | Miami                                                    |  |
| Zipcode:                   | 33165                                                    |  |
| Street:                    | 2780 SW 92nd Pl                                          |  |
| Street Number:             | 2780                                                     |  |
| Building Name:             | Children<br>International<br>Daycare                     |  |
| Floor Number:              | 0                                                        |  |
| Longitude:                 | W81° 39' 16''                                            |  |
| Latitude:                  | N25° 44' 38.2''                                          |  |
| Direction:                 | Property is located<br>near Coral Way and<br>92nd Place. |  |
| Parcel Number:             | 30-40-16-023-0230                                        |  |
| Zoning:                    | 0100                                                     |  |
| ✓ Street pre<br>Direction: | Sw                                                       |  |