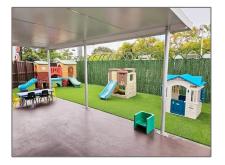

## **Business Opportunity**

- 2780 SW 92nd Pl, Miami, Florida 33165

## Address Map

| State:                     | FL                                                       |  |
|----------------------------|----------------------------------------------------------|--|
| County:                    | Miami-Dade County                                        |  |
| City:                      | Miami                                                    |  |
| Zipcode:                   | 33165                                                    |  |
| Street:                    | 2780 SW 92nd Pl                                          |  |
| Street Number:             | 2780                                                     |  |
| Building Name:             | Children<br>International<br>Daycare                     |  |
| Floor Number:              | 0                                                        |  |
| Longitude:                 | W81° 39' 16''                                            |  |
| Latitude:                  | N25° 44' 38.2''                                          |  |
| Direction:                 | Property is located<br>near Coral Way and<br>92nd Place. |  |
| Parcel Number:             | 30-40-16-023-0230                                        |  |
| Zoning:                    | 0100                                                     |  |
| ✓ Street pre<br>Direction: | Sw                                                       |  |