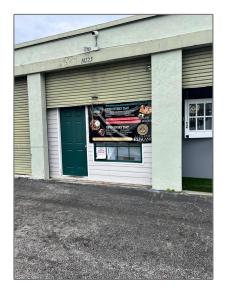

## Commercial Sale

- 14125 SW 142nd Ave # 23, Miami, Florida 33186

## **Basic Details**

| Property Type:        | <b>Commercial Sale</b> |
|-----------------------|------------------------|
| Property Sub<br>Type: | Industrial             |
| Listing Type:         | For Sale               |
| Listing ID:           | A11731025              |
| Price:                | \$1,000                |
| Year Built:           | 1982                   |
| Built up area:        | 350 Sqft               |
| √ Type of Business    | Warehouse Space        |

## Address Map

| Country: | US                         |  |
|----------|----------------------------|--|
| State:   | FL                         |  |
| County:  | Miami-Dade County          |  |
| City:    | Miami                      |  |
| Zipcode: | 33186                      |  |
| Street:  | 14125 SW 142nd<br>Ave # 23 |  |