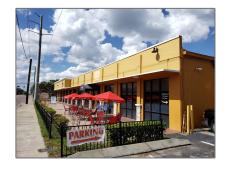

# Commercial Sale

- 2475 S Park Ave, Florida 32771

# Property Type: Commercial Sale Property Sub Retail Type: Listing Type: For Sale Listing ID: A11730601 Price: \$5,300 Built up area: 14,616 Sqft ✓ Type of Business: Retail Space, Other Type