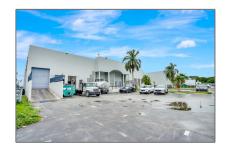

## Commercial Sale

- 12900 NW 38th Ave, Opa-Locka, Florida 33054

## **Basic Details**

Property Type: **Commercial Sale Property Sub Industrial** Type: Listing Type: **For Sale** A11730462 Listing ID: Price: **\$14** Year Built: **1990** Lot Area: 1 Acre Built up area: 25,050 Sqft

## Address Map

Type of Business:

| Country:       | US                       |  |
|----------------|--------------------------|--|
| State:         | FL                       |  |
| County:        | <b>Miami-Dade County</b> |  |
| City:          | Opa-Locka                |  |
| Zipcode:       | 33054                    |  |
| Street:        | 12900 NW 38th Ave        |  |
| Street Number: | 12900                    |  |
| Floor Number:  | 0                        |  |