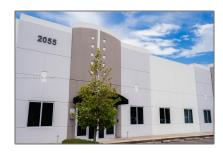

# Commercial Sale

- 2033 NW 135th Ave # 10, Sweetwater, Florida 33182

# Property Type: Commercial Sale Property Sub Industrial Type: Listing Type: For Sale Listing ID: A11730404

Year Built: 2019

Built up area: 42,000 Sqft

√ Type of Business:

Industrial,
Office/warehouse
Combination

## Address Map

| Country:       | US                        |  |
|----------------|---------------------------|--|
| State:         | FL                        |  |
| County:        | Miami-Dade County         |  |
| City:          | Sweetwater                |  |
| Zipcode:       | 33182                     |  |
| Street:        | 2033 NW 135th Ave<br># 10 |  |
| Street Number: | 2033                      |  |
| Floor Number:  | 0                         |  |