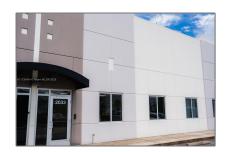

# Commercial Sale

- 2033 NW 135th Ave # 10, Sweetwater, Florida 33182

# Property Type: Commercial Sale Property Sub Industrial Type: Listing Type: For Sale Listing ID: A11730404

Year Built: 2019

Built up area: 42,000 Sqft

√ Type of Business:

Industrial,
Office/warehouse
Combination

## Address Map

| Country:       | US                        |  |
|----------------|---------------------------|--|
| State:         | FL                        |  |
| County:        | Miami-Dade County         |  |
| City:          | Sweetwater                |  |
| Zipcode:       | 33182                     |  |
| Street:        | 2033 NW 135th Ave<br># 10 |  |
| Street Number: | 2033                      |  |
| Floor Number:  | 0                         |  |