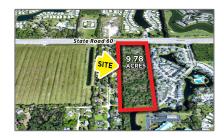

### **Basic Details**

| Property Type: | <b>Commercial Land</b> |
|----------------|------------------------|
| Listing Type:  | For Sale               |
| Listing ID:    | A11730015              |
| Price:         | \$2,900,000            |
| Lot Area:      | 9.78 Acre              |

## Address Map

| US                           |                                                                                                                                                      |
|------------------------------|------------------------------------------------------------------------------------------------------------------------------------------------------|
| FL                           |                                                                                                                                                      |
| <b>Indian River County</b>   |                                                                                                                                                      |
| Vero Beach                   |                                                                                                                                                      |
| 32966                        |                                                                                                                                                      |
| 7055 20th St                 |                                                                                                                                                      |
| 7055                         |                                                                                                                                                      |
| INDIAN RIVER<br>FARMS COMPAN |                                                                                                                                                      |
| 0                            |                                                                                                                                                      |
| W81° 31' 38.1"               |                                                                                                                                                      |
| N27° 38' 18.2"               |                                                                                                                                                      |
| 3339060000101100<br>0003.0   |                                                                                                                                                      |
| RS-6                         |                                                                                                                                                      |
|                              | FL Indian River County  Vero Beach  32966  7055 20th St  7055  INDIAN RIVER FARMS COMPAN  0  W81° 31' 38.1"  N27° 38' 18.2"  3339060000101100 0003.0 |