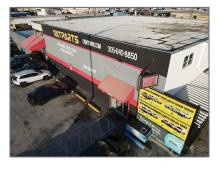

## **Commercial Sale**

- 4805 E 10th Ave, Hialeah, Florida 33013

Features

## **Basic Details**

| Property Type: Co              | ommercial Sale                   |
|--------------------------------|----------------------------------|
| Property Sub<br>Type:          | Industrial                       |
| Listing Type:                  | For Sale                         |
| Listing ID:                    | A11727716                        |
| Price:                         | \$2,900,000                      |
| Year Built:                    | 1968                             |
| Built up area:                 | 6,080 Sqft                       |
| $\checkmark$ Type of Business: | Retail Space, Warehouse<br>Space |