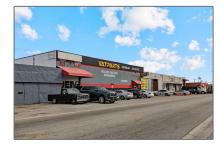

## **Commercial Sale**

- 4805 E 10th Ave, Hialeah, Florida 33013

Features

## **Basic Details**

| Property Type: Co              | ommercial Sale                   |
|--------------------------------|----------------------------------|
| Property Sub<br>Type:          | Industrial                       |
| Listing Type:                  | For Sale                         |
| Listing ID:                    | A11727716                        |
| Price:                         | \$2,900,000                      |
| Year Built:                    | 1968                             |
| Built up area:                 | 6,080 Sqft                       |
| $\checkmark$ Type of Business: | Retail Space, Warehouse<br>Space |