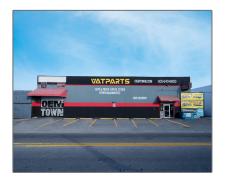

## **Commercial Sale**

- 4805 E 10th Ave, Hialeah, Florida 33013

Features

## **Basic Details**

| Property Type: Co              | ommercial Sale                   |
|--------------------------------|----------------------------------|
| Property Sub<br>Type:          | Industrial                       |
| Listing Type:                  | For Sale                         |
| Listing ID:                    | A11727716                        |
| Price:                         | \$2,900,000                      |
| Year Built:                    | 1968                             |
| Built up area:                 | 6,080 Sqft                       |
| $\checkmark$ Type of Business: | Retail Space, Warehouse<br>Space |