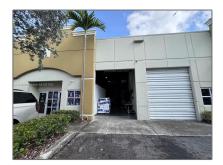

## Commercial Sale

- 1845 NW 112th Ave # 188, Sweetwater, Florida  $33172\,$ 

## **Basic Details**

| Property Type:        | <b>Commercial Sale</b> |
|-----------------------|------------------------|
| Property Sub<br>Type: | Industrial             |
| Listing Type:         | For Sale               |
| Listing ID:           | A11729293              |
| Price:                | \$600,000              |
| Year Built:           | 2007                   |
| Built up area:        | 1,302 Sqft             |
| √ Type of Business    | : Mall Enclosed        |