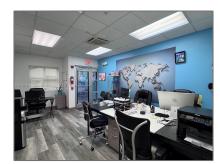

## Commercial Sale

- 1845 NW 112th Ave # 188, Sweetwater, Florida  $33172\,$ 

## **Basic Details**

| Property Type:        | <b>Commercial Sale</b> |
|-----------------------|------------------------|
| Property Sub<br>Type: | Industrial             |
| Listing Type:         | For Sale               |
| Listing ID:           | A11729293              |
| Price:                | \$600,000              |
| Year Built:           | 2007                   |
| Built up area:        | 1,302 Sqft             |
| √ Type of Business    | : Mall Enclosed        |