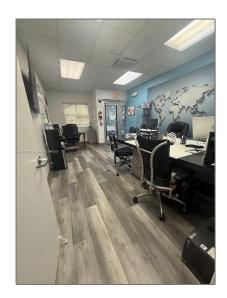

## Commercial Sale

- 1845 NW 112th Ave # 188, Sweetwater, Florida  $33172\,$ 

## **Basic Details**

| Property Type:        | <b>Commercial Sale</b> |
|-----------------------|------------------------|
| Property Sub<br>Type: | Industrial             |
| Listing Type:         | For Sale               |
| Listing ID:           | A11729293              |
| Price:                | \$600,000              |
| Year Built:           | 2007                   |
| Built up area:        | 1,302 Sqft             |
| √ Type of Business    | : Mall Enclosed        |