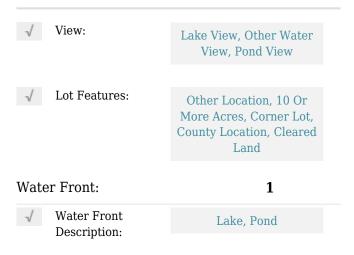

# **Commercial Land**

- 0 SE 57th Terrace, Other City - In The State Of Florida, Florida34491

## Address Map

| Country:       | US                                      |  |
|----------------|-----------------------------------------|--|
| State:         | FL                                      |  |
| County:        | <b>Marion County</b>                    |  |
| City:          | Other City - In The<br>State Of Florida |  |
| Zipcode:       | 34491                                   |  |
| Street:        | 0 SE 57th Terrace                       |  |
| Street Number: | 0                                       |  |
| Building Name: | Silverleaf Hills                        |  |
| Floor Number:  | 0                                       |  |
| Longitude:     | W83° 56' 46.6''                         |  |