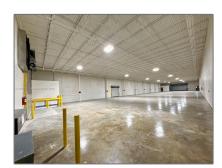

Year Built: 1956

Built up area: 83,987 Sqft

/ T------

Type of Business:

Industrial, Warehouse Space