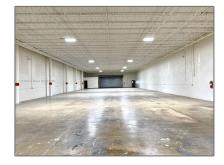

Year Built: 1956

Built up area: 83,987 Sqft

/ T------

Type of Business:

Industrial, Warehouse Space