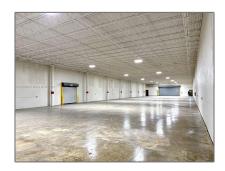

Year Built: 1956

Built up area: 83,987 Sqft

/ T------

Type of Business:

Industrial, Warehouse Space