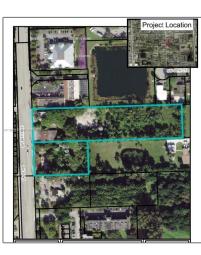

# Address Map

| Country: | US                    |
|----------|-----------------------|
| State:   | FL                    |
| County:  | <b>Broward County</b> |
| City:    | Davie                 |
| Zipcode: | 33314                 |
| Street:  | 5000 SW 64th Ave      |