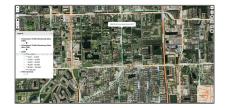

# Address Map

| Country: | US                    |
|----------|-----------------------|
| State:   | FL                    |
| County:  | <b>Broward County</b> |
| City:    | Davie                 |
| Zipcode: | 33314                 |
| Street:  | 5000 SW 64th Ave      |