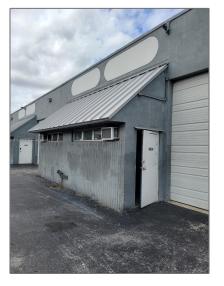

## Commercial Sale

- 14234 SW 139th Ct, Miami, Florida 33186

## **Basic Details**

| Property Type:        | <b>Commercial Sale</b>         |
|-----------------------|--------------------------------|
| Property Sub<br>Type: | Industrial                     |
| Listing Type:         | For Sale                       |
| Listing ID:           | A11726107                      |
| Price:                | \$30,800                       |
| Year Built:           | 1983                           |
| Built up area:        | 18,480 Sqft                    |
| √ Type of Business    | Industrial, Warehouse<br>Space |