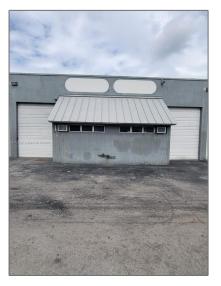

## Commercial Sale

- 14234 SW 139th Ct, Miami, Florida 33186

## **Basic Details**

| Property Type:        | <b>Commercial Sale</b>         |
|-----------------------|--------------------------------|
| Property Sub<br>Type: | Industrial                     |
| Listing Type:         | For Sale                       |
| Listing ID:           | A11726107                      |
| Price:                | \$30,800                       |
| Year Built:           | 1983                           |
| Built up area:        | 18,480 Sqft                    |
| √ Type of Business    | Industrial, Warehouse<br>Space |