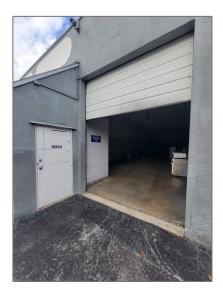

## Commercial Sale

- 14234 SW 139th Ct, Miami, Florida 33186

## **Basic Details**

| Property Type:        | <b>Commercial Sale</b>         |
|-----------------------|--------------------------------|
| Property Sub<br>Type: | Industrial                     |
| Listing Type:         | For Sale                       |
| Listing ID:           | A11726107                      |
| Price:                | \$30,800                       |
| Year Built:           | 1983                           |
| Built up area:        | 18,480 Sqft                    |
| √ Type of Business    | Industrial, Warehouse<br>Space |