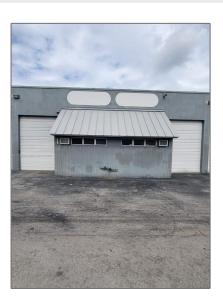

# Commercial Sale

- 14236 SW 139th Ct, Miami, Florida 33186

\$30,800

Year Built:

1983

Built up area:

18,480 Sqft

Type of Business:

Industrial, Warehouse Space