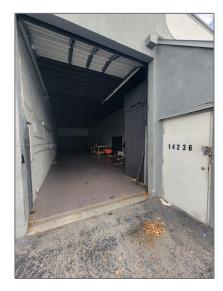

# Commercial Sale

- 14236 SW 139th Ct, Miami, Florida 33186

\$30,800

Year Built:

1983

Built up area:

18,480 Sqft

Type of Business:

Industrial, Warehouse Space