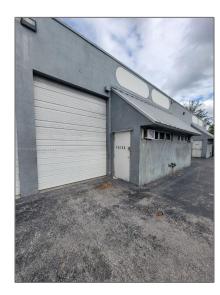

# Commercial Sale

- 14236 SW 139th Ct, Miami, Florida 33186

\$30,800

Year Built:

1983

Built up area:

18,480 Sqft

Type of Business:

Industrial, Warehouse Space