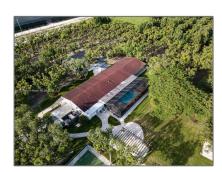

# Commercial Land

- 21601 SW 154th Ave, Miami, Florida 33170

### **Basic Details**

| Property Type: | <b>Commercial Land</b> |
|----------------|------------------------|
| Listing Type:  | For Sale               |
| Listing ID:    | A11725959              |
| Price:         | \$5,500,000            |
| Lot Area:      | 10 Acre                |