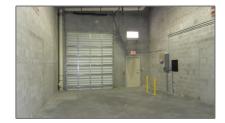

## Commercial Sale

- 2051 NW 112th Ave # 111, Sweetwater, Florida 33172







## Basic Details

Property Type: Commercial Sale

Property Sub **Industrial** 

Type:

Listing Type: For Sale

Listing ID: **A11713694** 

Price: \$2,700

Year Built: 2006

Built up area: 1,000 Sqft

Type of Business:

Warehouse Space

## **Features**

Water Front: 1

## Address Map

Country: US

State: FL

County: Miami-Dade County

City: Sweetwater

Zipcode: **33172** 

Street: **2051 NW 112th Ave** 

# 111

Street Number: 2051

| Floor Number:           | 0                 |  |
|-------------------------|-------------------|--|
| Longitude:              | W81° 37' 24.8''   |  |
| Latitude:               | N25° 47' 34.8''   |  |
| Unit Number:            | 111               |  |
| Parcel Number:          | 25-30-31-041-0110 |  |
| Zoning:                 | 7100              |  |
| √