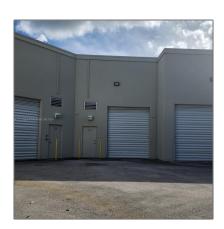

## Commercial Sale

- 2051 NW 112th Ave # 111, Sweetwater, Florida 33172







## Basic Details

Property Type: Commercial Sale

Property Sub **Industrial** 

Type:

Listing Type: For Sale

Listing ID: **A11713694** 

Price: \$2,700

Year Built: 2006

Built up area: 1,000 Sqft

Type of Business:

Warehouse Space

## **Features**

Water Front: 1

## Address Map

Country: US

State: FL

County: Miami-Dade County

City: Sweetwater

Zipcode: **33172** 

Street: **2051 NW 112th Ave** 

# 111

Street Number: 2051

| Floor Number:           | 0                 |  |
|-------------------------|-------------------|--|
| Longitude:              | W81° 37' 24.8''   |  |
| Latitude:               | N25° 47' 34.8''   |  |
| Unit Number:            | 111               |  |
| Parcel Number:          | 25-30-31-041-0110 |  |
| Zoning:                 | 7100              |  |
| √ St