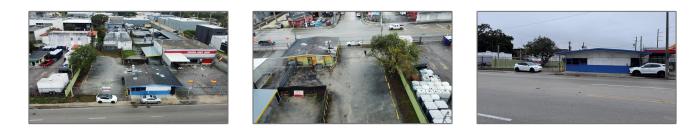

## **Commercial Sale**

- 2200 NW 22nd Ave, Miami, Florida 33142

## Address Map

| Country:       | US                |  |
|----------------|-------------------|--|
| State:         | FL                |  |
| County:        | Miami-Dade County |  |
| City:          | Miami             |  |
| Zipcode:       | 33142             |  |
| Street:        | 2200 NW 22nd Ave  |  |
| Street Number: | 2200              |  |
| Floor Number:  | 0                 |  |
| Longitude:     | W81° 46' 0.6''    |  |
| Latitude:      | N25° 49' 35.6''   |  |