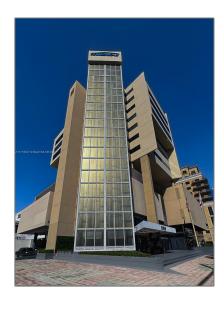

## Commercial Sale

- 2100 Ponce De Leon Blvd, Coral Gables, Florida 33134

## Address Map

Country: US

State: FL

County: Miami-Dade County

City: Coral Gables

| Zipcode:       | 33134                                                          |  |
|----------------|----------------------------------------------------------------|--|
| Street:        | 2100 Ponce De<br>Leon Blvd                                     |  |
| Street Number: | 2100                                                           |  |
| Building Name: | GABLES<br>CORPORATE<br>PLAZA                                   |  |
| Floor Number:  | 0                                                              |  |
| Longitude:     | W81° 44' 27.3''                                                |  |
| Latitude:      | N25° 45' 12''                                                  |  |
| Unit Number:   | Mezzanine                                                      |  |
| Direction:     | Use GPS Off<br>Intersection of<br>Ponce de Leon and<br>Alcazar |  |
| Parcel Number: | 03-41-08-112-0050                                              |  |
| Zoning:        | 6400                                                           |  |