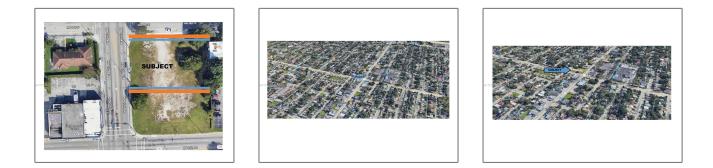

## Address Map

| Country:       | US                                                           |  |
|----------------|--------------------------------------------------------------|--|
| State:         | FL                                                           |  |
| County:        | Miami-Dade County                                            |  |
| City:          | Miami                                                        |  |
| Zipcode:       | 33127                                                        |  |
| Street:        | 1190 NW 55th St                                              |  |
| Street Number: | 1190                                                         |  |
| Building Name: | FULFORD PARK                                                 |  |
| Floor Number:  | 0                                                            |  |
| Longitude:     | W81° 47' 1.8''                                               |  |
| Latitude:      | N25° 49' 30.7''                                              |  |
| Direction:     | Property is located<br>on the northeast<br>corner of NW 12th |  |

Avenue and 55th **Street in Liberty** City in City of **Miami this location** is in close proximity to the Miami Health Center, Wynwood, and Magic City. Parcel Number: 01-31-14-040-0080 Zoning: 6101 √ Street pre  $\mathbf{N}\mathbf{w}$ Direction: