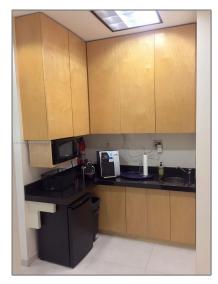

## **Basic Details**

| Property Type: C               | commercial Sale                                   |
|--------------------------------|---------------------------------------------------|
| Property Sub<br>Type:          | Office                                            |
| Listing Type:                  | For Sale                                          |
| Listing ID:                    | A11723833                                         |
| Price:                         | \$750                                             |
| Year Built:                    | 1974                                              |
| Built up area:                 | 84,404 Sqft                                       |
| $\checkmark$ Type of Business: | Office Space,<br>Commercial/residential<br>Income |

## Features

| √ Security:                | Smoke Alarm, Smoke<br>Detector(s), Fire<br>Sprinkler System,<br>Security |
|----------------------------|--------------------------------------------------------------------------|
| Parking:                   | On Street, None                                                          |
| $\checkmark$ Flooring:     | Ceramic Floor, Carpet                                                    |
| $\checkmark$ Lot Features: | City Location                                                            |
| Water Front:               | 1                                                                        |