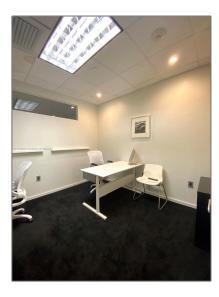

## **Basic Details**

| Property Type: C               | commercial Sale                                   |
|--------------------------------|---------------------------------------------------|
| Property Sub<br>Type:          | Office                                            |
| Listing Type:                  | For Sale                                          |
| Listing ID:                    | A11723833                                         |
| Price:                         | \$750                                             |
| Year Built:                    | 1974                                              |
| Built up area:                 | 84,404 Sqft                                       |
| $\checkmark$ Type of Business: | Office Space,<br>Commercial/residential<br>Income |

## Features

| √ Security:                | Smoke Alarm, Smoke<br>Detector(s), Fire<br>Sprinkler System,<br>Security |
|----------------------------|--------------------------------------------------------------------------|
| Parking:                   | On Street, None                                                          |
| $\checkmark$ Flooring:     | Ceramic Floor, Carpet                                                    |
| $\checkmark$ Lot Features: | City Location                                                            |
| Water Front:               | 1                                                                        |