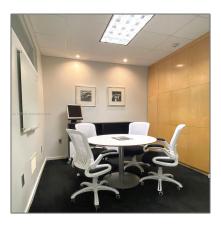

## **Basic Details**

| Property Type: C               | commercial Sale                                   |
|--------------------------------|---------------------------------------------------|
| Property Sub<br>Type:          | Office                                            |
| Listing Type:                  | For Sale                                          |
| Listing ID:                    | A11723833                                         |
| Price:                         | \$750                                             |
| Year Built:                    | 1974                                              |
| Built up area:                 | 84,404 Sqft                                       |
| $\checkmark$ Type of Business: | Office Space,<br>Commercial/residential<br>Income |

## Features

| √ Security:                | Smoke Alarm, Smoke<br>Detector(s), Fire<br>Sprinkler System,<br>Security |
|----------------------------|--------------------------------------------------------------------------|
| Parking:                   | On Street, None                                                          |
| $\checkmark$ Flooring:     | Ceramic Floor, Carpet                                                    |
| $\checkmark$ Lot Features: | City Location                                                            |
| Water Front:               | 1                                                                        |