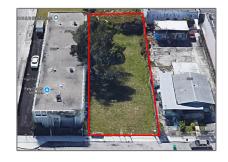

# Commercial Land

- 1910 NW 21st Ter, Miami, Florida 33142

purchase a 7332SF

corner lot in the core of Allapattah.

## Allapattah is a bustling business district

Nw

Parcel Number: **01-31-27-043-0121** 

Zoning: **7000** 

Street pre Direction:

-