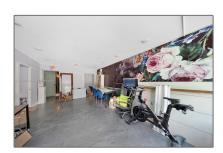

## Basic Details

| Property Type:        | <b>Commercial Sale</b> |
|-----------------------|------------------------|
| Property Sub<br>Type: | Retail                 |
| Listing Type:         | For Sale               |
| Listing ID:           | A11724717              |
| Price:                | \$3,550                |
| Year Built:           | 1937                   |
| Built up area:        | 2,742 Sqft             |
| √ Type of Business    | : Retail Space         |

## Features

| √ Heating System: | Central Electric                                                |
|-------------------|-----------------------------------------------------------------|
| √ Cooling System: | Central Building A/c                                            |
| √ Security:       | Smoke Detector(s)                                               |
| √ Parking:        | Common                                                          |
| √ Flooring:       | Concrete                                                        |
| ✓ Lot Features:   | City Location, Central<br>Business District,<br>Shopping Center |
| √ Sewer:          | Public Sanitation                                               |
| Water Front:      | 1                                                               |