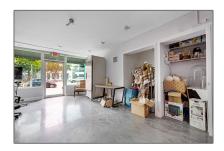

## Basic Details

| Property Type:        | <b>Commercial Sale</b> |
|-----------------------|------------------------|
| Property Sub<br>Type: | Retail                 |
| Listing Type:         | For Sale               |
| Listing ID:           | A11724717              |
| Price:                | \$3,550                |
| Year Built:           | 1937                   |
| Built up area:        | 2,742 Sqft             |
| √ Type of Business    | : Retail Space         |

## Features

| √ Heating System: | Central Electric                                                |
|-------------------|-----------------------------------------------------------------|
| √ Cooling System: | Central Building A/c                                            |
| √ Security:       | Smoke Detector(s)                                               |
| √ Parking:        | Common                                                          |
| √ Flooring:       | Concrete                                                        |
| ✓ Lot Features:   | City Location, Central<br>Business District,<br>Shopping Center |
| √ Sewer:          | Public Sanitation                                               |
| Water Front:      | 1                                                               |