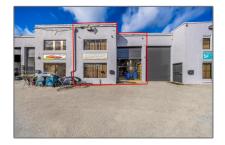

## Commercial Sale

- 1711 W 38th Pl, Hialeah, Florida 33012

## **Basic Details**

Property Type: Commercial Sale

Property Sub Industrial
Type:

Listing Type: For Sale

Listing ID: A11724984

Price: **\$520,000** 

Year Built: **1980** 

Built up area: 1,437 Sqft