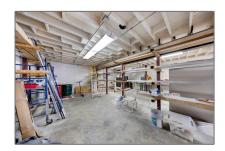

## Commercial Sale

- 1711 W 38th Pl, Hialeah, Florida 33012









## **Basic Details**

Property Type: Commercial Sale

Property Sub Industrial
Type:

Listing Type: For Sale

Listing ID: A11724984

Price: **\$520,000** 

Year Built: **1980** 

Built up area: 1,437 Sqft

√ Type of Business:

Office/warehouse Combination, Light Manufacturing

## **Features**

Water Front: 1

## Address Map

Country: US State: FLCounty: **Miami-Dade County** City: Hialeah Zipcode: 33012 1711 W 38th Pl Street: Street Number: 1711 Floor Number: 0 Longitude: W81° 40' 59.3"

 Latitude:
 N25° 51' 25.1"

 Parcel Number:
 04-30-02-068-0390

 Zoning:
 7100

 ✓
 Street pre Direction: