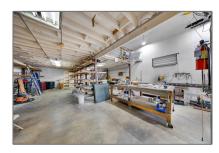

## Commercial Sale

- 1711 W 38th Pl, Hialeah, Florida 33012









## **Basic Details**

Property Type: Commercial Sale

Property Sub Industrial
Type:

Listing Type: For Sale

Listing ID: A11724984

Price: **\$520,000** 

Year Built: **1980** 

Built up area: 1,437 Sqft

√ Type of Business:

Office/warehouse Combination, Light Manufacturing

## **Features**

Water Front: 1

## Address Map

Country: US State: FLCounty: **Miami-Dade County** City: Hialeah Zipcode: 33012 1711 W 38th Pl Street: Street Number: 1711 Floor Number: 0 Longitude: W81° 40' 59.3"

 Latitude:
 N25° 51' 25.1"

 Parcel Number:
 04-30-02-068-0390

 Zoning:
 7100

 ✓
 Street pre Direction: