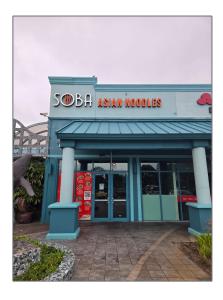

# **Business Opportunity**

- 5975 N Federal Hwy, Fort Lauderdale, Florida 33308

# Property Type: Business Opportunity Listing Type: For Sale Listing ID: A11724477 Price: \$80,000 Year Built: 2000 ✓ Type of Business: Restaurant

## Address Map

| Country: | US |
|----------|----|
| State:   | FL |

| County:        | <b>Broward County</b> |  |
|----------------|-----------------------|--|
| City:          | Fort Lauderdale       |  |
| Zipcode:       | 33308                 |  |
| Street:        | 5975 N Federal<br>Hwy |  |
| Street Number: | 5975                  |  |
| Building Name: | Soba Asian Noodles    |  |
| Floor Number:  | 0                     |  |
| Longitude:     | W81° 53' 23.1''       |  |
| Latitude:      | N26° 12' 4.6"         |  |
| Direction:     | GPS                   |  |
| Parcel Number: | 494212220013          |  |
| Zoning:        | B-1                   |  |