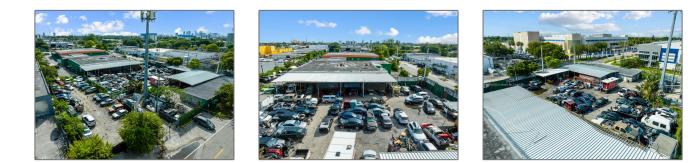

# Commercial Land

- 7115 NW 10th Ave, Miami, Florida 33150

#### **Basic Details**

| Property Type:        | <b>Commercial Land</b> |
|-----------------------|------------------------|
| Property Sub<br>Type: | Industrial             |
| Listing Type:         | For Sale               |
| Listing ID:           | A11680598              |
| Price:                | \$2,600,000            |
| Lot Area:             | 0.78 Acre              |