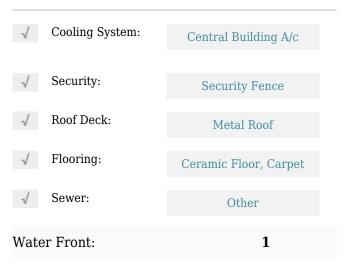

ial Sale**

- 26001 SW 187th Ave, Homestead, Florida 33031





## **Basic Details**

| Property Type:                 | Commercial Sale                  |
|--------------------------------|----------------------------------|
| Property Sub<br>Type:          | Mixed Use                        |
| Listing Type:                  | For Sale                         |
| Listing ID:                    | A11713277                        |
| Price:                         | \$3,990,000                      |
| Year Built:                    | 1936                             |
| Lot Area:                      | 2.50 Acre                        |
| Built up area:                 | 1,761 Sqft                       |
| $\checkmark$ Type of Business: | Commercial/residential<br>Income |

## Features



## Address Map

| Country:       | US                    |  |
|----------------|-----------------------|--|
| State:         | FL                    |  |
| County:        | Miami-Dade County     |  |
| City:          | Homestead             |  |
| Zipcode:       | 33031                 |  |
| Street:        | 26001 SW 187th<br>Ave |  |
| Street Number: | 26001                 |  |
| Floor Number:  | 0                     |  |

| Longitude:     | W81° 30' 21.7''                                                                                                       |
|----------------|-----------------------------------------------------------------------------------------------------------------------|
| Latitude:      | N25° 31' 27.8''