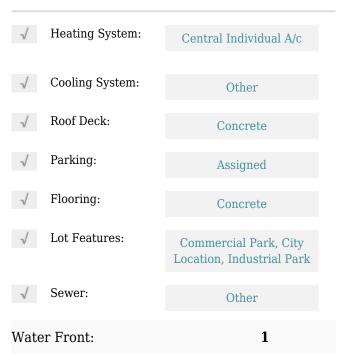

## **Commercial Sale**

- 12339 SW 132 Ct # 6, Miami, Florida 33183









## **Basic Details**

| Property Type:        | <b>Commercial Sale</b>         |
|-----------------------|--------------------------------|
| Property Sub<br>Type: | Flex Space                     |
| Listing Type:         | For Sale                       |
| Listing ID:           | A11721942                      |
| Price:                | \$1,600                        |
| Year Built:           | 1989                           |
| Built up area:        | 1,440 Sqft                     |
| Type of Business:     | Industrial, Warehouse<br>Space |
|                       |                                |

## Features



## Address Map

| Country: | US                |
|----------|-------------------|
| State:   | FL                |
| County:  | Miami-Dade County |
| City:    | Miami             |
| Zipcode: | 33183             |

| Street:                    | 12339 SW 132 Ct #   |  |
|----------------------------|---------------------|--|
|                            | 6                   |  |
| Street Number:             | 12339               |  |
| Building Name:             | KENDALL PARK        |  |
|                            | COMMERCIAL<br>CONDO |  |
| Ele en Mersek en           |                     |  |
| Floor Number:              | 0                   |  |
| Longitude:                 | W81° 35' 31.5''     |  |
| Latitude:                  | N25° 39' 12.3''     |  |
| Unit Number: