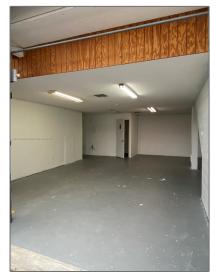

## **Basic Details**

| Property Type:        | <b>Commercial Sale</b>         |
|-----------------------|--------------------------------|
| Property Sub<br>Type: | Flex Space                     |
| Listing Type:         | For Sale                       |
| Listing ID:           | A11721942                      |
| Price:                | \$1,600                        |
| Year Built:           | 1989                           |
| Built up area:        | 1,440 Sqft                     |
| Type of Business:     | Industrial, Warehouse<br>Space |
|                       |                                |