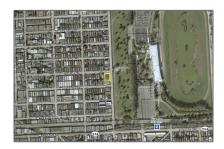

## Address Map

| Country:       | US                   |  |
|----------------|----------------------|--|
| State:         | FL                   |  |
| County:        | Miami-Dade County    |  |
| City:          | Hialeah              |  |
| Zipcode:       | 33010                |  |
| Street:        | 2450 Palm Ave        |  |
| Street Number: | 2450                 |  |
| Building Name: | HIALEAH 10TH<br>ADDN |  |
| Floor Number:  | 0                    |  |
| Longitude:     | W81° 43' 2.8''       |  |
| Latitude:      | N25° 50' 39.1"       |  |
| Parcel Number: | 04-31-07-003-1020    |  |
| Zoning:        | 6400                 |  |