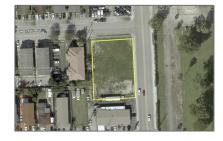

# Commercial Land

- 2450 Palm Ave, Hialeah, Florida 33010

## Address Map

| Country:       | US                   |  |
|----------------|----------------------|--|
| State:         | FL                   |  |
| County:        | Miami-Dade County    |  |
| City:          | Hialeah              |  |
| Zipcode:       | 33010                |  |
| Street:        | 2450 Palm Ave        |  |
| Street Number: | 2450                 |  |
| Building Name: | HIALEAH 10TH<br>ADDN |  |
| Floor Number:  | 0                    |  |
| Longitude:     | W81° 43' 2.8''       |  |
| Latitude:      | N25° 50' 39.1"       |  |
| Parcel Number: | 04-31-07-003-1020    |  |
| Zoning:        | 6400                 |  |