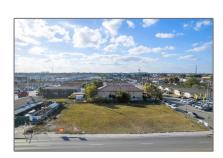

# Commercial Land

- 2450 Palm Ave, Hialeah, Florida 33010

#### **Basic Details**

| Property Type: | <b>Commercial Land</b> |
|----------------|------------------------|
| Listing Type:  | For Sale               |
| Listing ID:    | A11721999              |
| Price:         | \$2,300,000            |
| Lot Area:      | 0.48 Acre              |