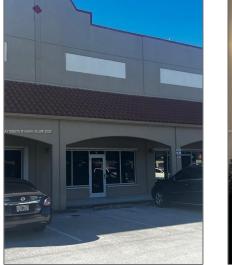

## **Commercial Sale**

- 15420 SW 136th St # 12, Miami, Florida 33196

## **Basic Details**

| Property Type:        | <b>Commercial Sale</b>                                             |
|-----------------------|--------------------------------------------------------------------|
| Property Sub<br>Type: | Industrial                                                         |
| Listing Type:         | For Sale                                                           |
| Listing ID:           | A11536275                                                          |
| Price:                | \$668,150                                                          |
| Year Built:           | 2007                                                               |
| Built up area:        | 1,909 Sqft                                                         |
| √ Type of Business    | Office/warehouse<br>Combination,<br>Store/warehouse<br>Combination |

## Address Map

| Country: | US                |
|----------|-------------------|
| State:   | FL                |
| County:  | Miami-Dade County |
| City:    | Miami             |
| Zipcode: | 33196             |

| Street:                    | 15420 SW 136th St<br># 12  |  |
|----------------------------|----------------------------|--|
| Street Number:             | 15420                      |  |
| Building Name:             | Gateway Corporate<br>Plaza |  |
| Floor Number:              | 0                          |  |
| Longitude:                 | W81° 33' 21.1''            |  |
| Latitude:                  | N25° 38' 19.6''            |  |
| Unit Number:               | 12                         |  |
| Parcel Number:             | 30-59-21-026-0120          |  |
| Zoning:                    | 7100                       |  |
| ✓ Street pre<br>Direction: | Sw                         |  |