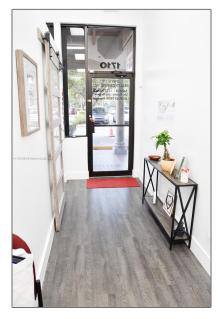

## **Commercial Sale**

- 1710 W 68th St # B, Hialeah, Florida 33014

## **Basic Details**

| Property Type:        | <b>Commercial Sale</b>           |
|-----------------------|----------------------------------|
| Property Sub<br>Type: | Office                           |
| Listing Type:         | For Sale                         |
| Listing ID:           | A11721894                        |
| Price:                | \$400                            |
| Year Built:           | 1982                             |
| Built up area:        | 200 Sqft                         |
| √ Type of Business    | Office Space, Anchored<br>Center |
|                       |                                  |