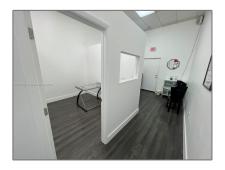

## **Commercial Sale**

- 1710 W 68th St # B, Hialeah, Florida 33014

## **Basic Details**

| Property Type:        | <b>Commercial Sale</b>           |
|-----------------------|----------------------------------|
| Property Sub<br>Type: | Office                           |
| Listing Type:         | For Sale                         |
| Listing ID:           | A11721894                        |
| Price:                | \$400                            |
| Year Built:           | 1982                             |
| Built up area:        | 200 Sqft                         |
| √ Type of Business    | Office Space, Anchored<br>Center |
|                       |                                  |