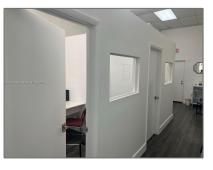

## **Commercial Sale**

- 1710 W 68th St # B, Hialeah, Florida 33014

## **Basic Details**

| Property Type:        | <b>Commercial Sale</b>           |
|-----------------------|----------------------------------|
| Property Sub<br>Type: | Office                           |
| Listing Type:         | For Sale                         |
| Listing ID:           | A11721894                        |
| Price:                | \$400                            |
| Year Built:           | 1982                             |
| Built up area:        | 200 Sqft                         |
| √ Type of Business    | Office Space, Anchored<br>Center |
|                       |                                  |