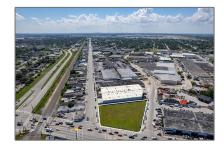

# **Commercial Land**

- ali baba ave, Opa-Locka, Florida 33054

# Address Map

| Country:       | US                           |  |
|----------------|------------------------------|--|
| State:         | FL                           |  |
| County:        | Miami-Dade County            |  |
| City:          | Opa-Locka                    |  |
| Zipcode:       | 33054                        |  |
| Street:        | ali baba ave                 |  |
| Building Name: | OPA LOCKA<br>INDUSTRIAL PARK |  |
| Floor Number:  | 0                            |  |
| Longitude:     | W81° 45' 21.7''              |  |
| Latitude:      | N25° 54' 17.9''              |  |
| Parcel Number: | 08-21-22-025-0270            |  |
| Zoning:        | 6600                         |  |
|                |                              |  |