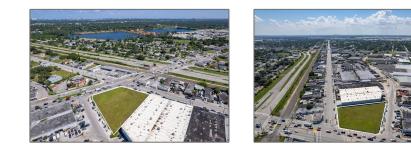

# **Commercial Land**

- ali baba ave, Opa-Locka, Florida 33054

# Address Map

| Country:       | US                           |  |
|----------------|------------------------------|--|
| State:         | FL                           |  |
| County:        | Miami-Dade County            |  |
| City:          | Opa-Locka                    |  |
| Zipcode:       | 33054                        |  |
| Street:        | ali baba ave                 |  |
| Building Name: | OPA LOCKA<br>INDUSTRIAL PARK |  |
| Floor Number:  | 0                            |  |
| Longitude:     | W81° 45' 21.7''              |  |
| Latitude:      | N25° 54' 17.9''              |  |
| Parcel Number: | 08-21-22-025-0270            |  |
| Zoning:        | 6600                         |  |
|                |                              |  |