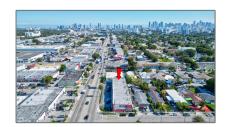

## Commercial Sale

- 2250 NW 20th St, Miami, Florida 33142

## Address Map

| Country:       | US                       |  |
|----------------|--------------------------|--|
| State:         | FL                       |  |
| County:        | <b>Miami-Dade County</b> |  |
| City:          | Miami                    |  |
| Zipcode:       | 33142                    |  |
| Street:        | 2250 NW 20th St          |  |
| Street Number: | 2250                     |  |
| Floor Number:  | 0                        |  |
| Longitude:     | W81° 46' 3.2''           |  |
| Latitude:      | N25° 47' 39.5"           |  |
|                |                          |  |