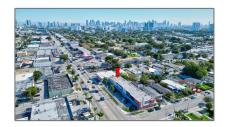

## Commercial Sale

- 2250 NW 20th St, Miami, Florida 33142

## Address Map

| Country:       | US                       |  |
|----------------|--------------------------|--|
| State:         | FL                       |  |
| County:        | <b>Miami-Dade County</b> |  |
| City:          | Miami                    |  |
| Zipcode:       | 33142                    |  |
| Street:        | 2250 NW 20th St          |  |
| Street Number: | 2250                     |  |
| Floor Number:  | 0                        |  |
| Longitude:     | W81° 46' 3.2''           |  |
| Latitude:      | N25° 47' 39.5"           |  |
|                |                          |  |