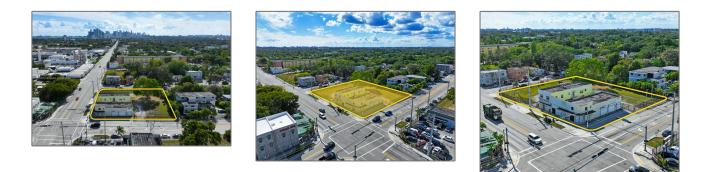

# **Commercial Land**

- 7050 NE 2nd Ave, Miami, Florida 33138

### **Basic Details**

| Property Type: | <b>Commercial Land</b> |
|----------------|------------------------|
| Listing Type:  | For Sale               |
| Listing ID:    | A11720352              |
| Price:         | \$7,250,000            |
| Lot Area:      | <b>0.77 Acre</b>       |

## Address Map

| Country:       | US                |  |
|----------------|-------------------|--|
| State:         | FL                |  |
| County:        | Miami-Dade County |  |
| City:          | Miami             |  |
| Zipcode:       | 33138             |  |
| Street:        | 7050 NE 2nd Ave   |  |
| Street Number: | 7050              |  |
| Building Name: | DUPONT ADDN       |  |
| Floor Number:  | 0                 |  |
| Longitude:     | W81° 48' 26''     |  |
| Latitude:      | N25° 50' 24''     |  |
| Parcel Number: | 01-31-13-057-0040 |  |
| Zoning:        | 6100              |  |