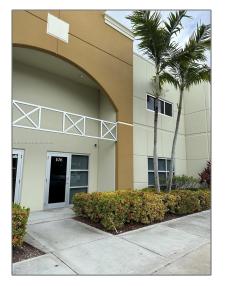

## **Commercial Sale**

- 11251 NW 20th St **#** 106, Sweetwater, Florida 33172

## **Basic Details**

| Property Type:        | Commercial Sale                 |
|-----------------------|---------------------------------|
| Property Sub<br>Type: | Industrial                      |
| Listing Type:         | For Sale                        |
| Listing ID:           | A11720198                       |
| Price:                | \$5,800                         |
| Year Built:           | 2008                            |
| Built up area:        | 2,470 Sqft                      |
| √ Type of Business    | Office/warehouse<br>Combination |