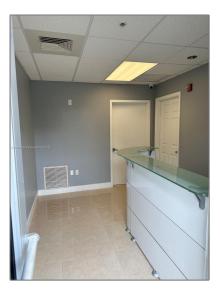

## **Commercial Sale**

- 11251 NW 20th St **#** 106, Sweetwater, Florida 33172

## **Basic Details**

| Property Type:        | Commercial Sale                 |
|-----------------------|---------------------------------|
| Property Sub<br>Type: | Industrial                      |
| Listing Type:         | For Sale                        |
| Listing ID:           | A11720198                       |
| Price:                | \$5,800                         |
| Year Built:           | 2008                            |
| Built up area:        | 2,470 Sqft                      |
| √ Type of Business    | Office/warehouse<br>Combination |