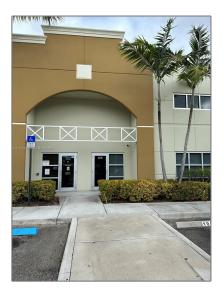

## **Commercial Sale**

- 11251 NW 20th St **#** 106, Sweetwater, Florida 33172

## **Basic Details**

| Property Type:        | Commercial Sale                 |
|-----------------------|---------------------------------|
| Property Sub<br>Type: | Industrial                      |
| Listing Type:         | For Sale                        |
| Listing ID:           | A11720198                       |
| Price:                | \$5,800                         |
| Year Built:           | 2008                            |
| Built up area:        | 2,470 Sqft                      |
| √ Type of Business    | Office/warehouse<br>Combination |