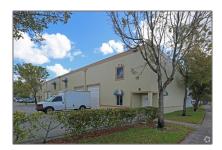

# Commercial Sale

- 10810 NW 138th St # D, Hialeah Gardens, Florida 33018

#### **Basic Details**

Property Type: **Commercial Sale Property Sub Industrial** Type: Listing Type: **For Sale** Listing ID: A11719173 \$567,000 Price: Year Built: 2007 1,575 Sqft Built up area: Type of Business: Office/warehouse Combination, Light Manufacturing

Building Name: 138 St Commercial