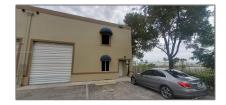

# Commercial Sale

- 10810 NW 138th St # D, Hialeah Gardens, Florida 33018

#### **Basic Details**

Property Type: **Commercial Sale Property Sub Industrial** Type: Listing Type: **For Sale** Listing ID: A11719173 \$567,000 Price: Year Built: 2007 1,575 Sqft Built up area: Type of Business: Office/warehouse Combination, Light Manufacturing

Building Name: 138 St Commercial