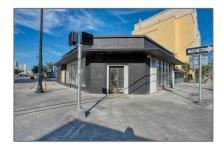

# Commercial Sale

- 801 SW 1st St, Miami, Florida 33130

#### Property Type: **Commercial Sale Property Sub** Retail Type: Listing Type: **For Sale** A11719974 Listing ID: \$1,800,000 Price: Year Built: **1950** Lot Area: **0.12 Acre** Built up area: 2,020 Sqft √ Type of Business: Retail Space, Showroom