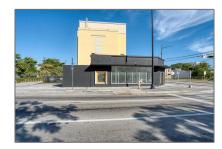

# Commercial Sale

- 801 SW 1st St, Miami, Florida 33130

#### Property Type: **Commercial Sale Property Sub** Retail Type: Listing Type: **For Sale** A11719974 Listing ID: \$1,800,000 Price: Year Built: **1950** Lot Area: **0.12 Acre** Built up area: 2,020 Sqft √ Type of Business: Retail Space, Showroom