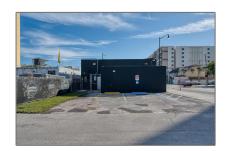

# Commercial Sale

- 801 SW 1st St, Miami, Florida 33130

#### Property Type: **Commercial Sale Property Sub** Retail Type: Listing Type: **For Sale** A11719974 Listing ID: \$1,800,000 Price: Year Built: **1950** Lot Area: **0.12 Acre** Built up area: 2,020 Sqft √ Type of Business: Retail Space, Showroom