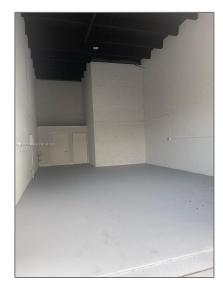

Price:

\$359,000

Year Built:

1989

Built up area:

900 Sqft

\_/

Type of Business:

Warehouse Space, Light Manufacturing