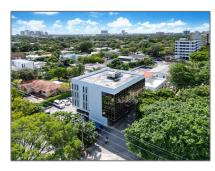

## Commercial Sale

- 1900 SW 22nd St, Miami, Florida 33145

## **Basic Details**

Property Type: **Commercial Sale Property Sub** Office Type: For Sale Listing Type: A11718740 Listing ID: Price: \$5,650,000 Year Built: 1972 Built up area: 12,961 Sqft Type of Business: Medical Office, Professional

## Address Map

Country: US State: FLCounty: **Miami-Dade County** Miami City: Zipcode: 33145 Street: 1900 SW 22nd St Street Number: 1900 Building Name: 1900 Coral Way **Building** Floor Number: 0

Longitude: W81° 46' 25.5"