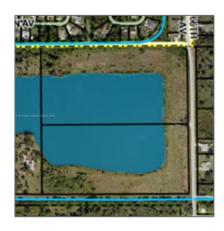

# Commercial Land

- 8825 66th Ave, Vero Beach, Florida 32967

### Features

| √ Fence:                   | Fenced                               |
|----------------------------|--------------------------------------|
| √ View:                    | Lake View                            |
| ✓ Lot Features:            | 10 Or More Acres,<br>County Location |
| Water Front:               | 1                                    |
| √ Water Front Description: | Lake                                 |

### Address Map

Country:

| State:         | FL                         |  |
|----------------|----------------------------|--|
| County:        | <b>Indian River County</b> |  |
| City:          | Vero Beach                 |  |
| Zipcode:       | 32967                      |  |
| Street:        | 8825 66th Ave              |  |
| Street Number: | 8825                       |  |
| Floor Number:  | 0                          |  |
| Longitude:     | W81° 32' 9.4''             |  |
| Latitude:      | N27° 45' 15.1''            |  |