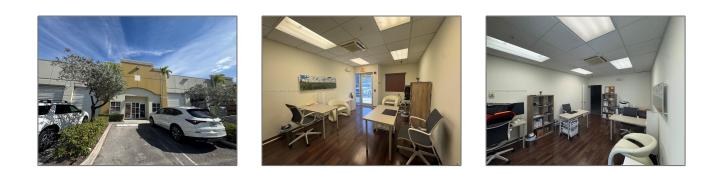

## **Commercial Sale**

- 2061 NW 112th Ave # 141, Sweetwater, Florida 33172

## **Basic Details**

| Property Type:        | <b>Commercial Sale</b>                                  |
|-----------------------|---------------------------------------------------------|
| Property Sub<br>Type: | Industrial                                              |
| Listing Type:         | For Sale                                                |
| Listing ID:           | A11716753                                               |
| Price:                | \$605,000                                               |
| Year Built:           | 2006                                                    |
| Built up area:        | 1,302 Sqft                                              |
| ✓ Type of Business    | Office/warehouse<br>Combination, Light<br>Manufacturing |