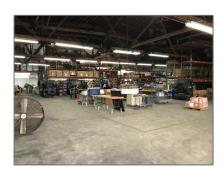

## **Commercial Sale** Property Type: **Property Sub Industrial** Type: Listing Type: **For Sale** Listing ID: A11715563 \$6,800,000 Price: Year Built: 1940 Lot Area: **0.62** Acre 2 Sqft Built up area: Type of Business: Industrial, Warehouse Space

### **Features**

| $\sqrt{}$ | Heating System: | Central Individual A/c                                                     |
|-----------|-----------------|----------------------------------------------------------------------------|
| $\sqrt{}$ | Cooling System: | Central Individual A/c                                                     |
| $\sqrt{}$ | Security:       | Security Fence, Other<br>Fire Protection                                   |
| $\sqrt{}$ | Roof Deck:      | Shingle, Other, Wood<br>Joist Roof                                         |
| $\sqrt{}$ | Parking:        | Other, On Street                                                           |
| $\sqrt{}$ | Flooring:       | Concrete                                                                   |
| $\sqrt{}$ | Lot Features:   | City Location, Central<br>Business District, Near<br>Airport, Near Seaport |
| $\sqrt{}$ | Sewer:          | Public Sanitation                                                          |