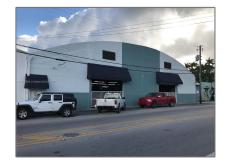

# Commercial Sale

- 1628 NW 28th St, Miami, Florida 33142

## **Commercial Sale** Property Type: **Property Sub Industrial** Type: Listing Type: **For Sale** Listing ID: A11715563 \$6,800,000 Price: Year Built: 1940 Lot Area: **0.62** Acre 2 Sqft Built up area: Type of Business: Industrial, Warehouse Space