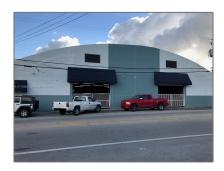

# Commercial Sale

- 1628 NW 28th St, Miami, Florida 33142

## **Commercial Sale** Property Type: **Property Sub Industrial** Type: Listing Type: **For Sale** Listing ID: A11715563 \$6,800,000 Price: Year Built: 1940 Lot Area: **0.62** Acre 2 Sqft Built up area: Type of Business: Industrial, Warehouse Space