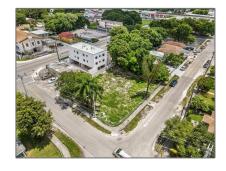

# Commercial Land

- 2895 NW 45th St, Miami, Florida 33142

### **Basic Details**

Property Type: Commercial Land

Listing Type: For Sale

Listing ID: A11716181

Price: \$800,000

Lot Area: 0.02 Acre

#### **Features**

√ Lot Features:

Less Than 1 Acre, Urban Area Development, Corner Lot

Water Front: 1

## Address Map

| Country:       | US                       |  |
|----------------|--------------------------|--|
| State:         | FL                       |  |
| County:        | <b>Miami-Dade County</b> |  |
| City:          | Miami                    |  |
| Zipcode:       | 33142                    |  |
| Street:        | 2895 NW 45th St          |  |
| Street Number: | 2895                     |  |
| Building Name: | ROOSEVELT PARK           |  |
| Floor Number:  | 0                        |  |
| Longitude:     | W81° 45' 28.1''          |  |
| Latitude:      | N25° 48' 57.7''          |  |
| Parcel Number: | 30-31-21-026-0150        |  |
| Zoning:        | 3161                     |  |
| √ Street pre   |                          |  |