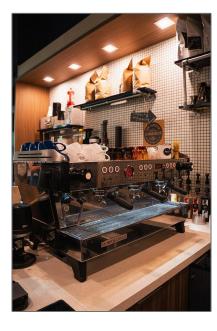

## **Basic Details**

| Property Type:      | Business<br>Opportunity                |
|---------------------|----------------------------------------|
| Listing Type:       | For Sale                               |
| Listing ID:         | A11715537                              |
| Price:              | \$690,000                              |
| Year Built:         | 2006                                   |
| √ Type of Business: | Restaurant, Food &<br>Beverage, Retail |