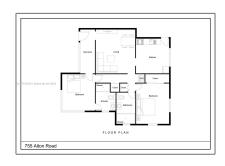

# Commercial Land

- 755 Alton Rd #2, Miami Beach, Florida 33139

## Address Map

Zoning:

| Country:       | US                     |  |
|----------------|------------------------|--|
| State:         | FL                     |  |
| County:        | Miami-Dade County      |  |
| City:          | Miami Beach            |  |
| Zipcode:       | 33139                  |  |
| Street:        | 755 Alton Rd #2        |  |
| Street Number: | 755                    |  |
| Building Name: | OCEAN BCH ADDN<br>NO 3 |  |
| Floor Number:  | 0                      |  |
| Longitude:     | W81° 51' 33.6"         |  |
| Latitude:      | N25° 46' 40.2"         |  |
| Parcel Number: | 02-42-03-009-8641      |  |
|                |                        |  |