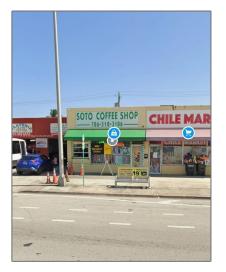

## **Business Opportunity**

- Cafeteria & Retail Market and Apparel Store Wi, Hialeah, Florida 33010

## **Basic Details**

| Property Type:      | Business<br>Opportunity                           |
|---------------------|---------------------------------------------------|
| Listing Type:       | For Sale                                          |
| Listing ID:         | A11715154                                         |
| Price:              | \$75,000                                          |
| ✓ Type of Business: | Restaurant, Convenience<br>Store, Bar/lounge Only |

## Address Map

| Country:       | US                                                   |  |
|----------------|------------------------------------------------------|--|
| State:         | FL                                                   |  |
| County:        | Miami-Dade County                                    |  |
| City:          | Hialeah                                              |  |
| Zipcode:       | 33010                                                |  |
| Street:        | Cafeteria & Retail<br>Market and Apparel<br>Store Wi |  |
| Street Number: | Cafeteria & Retail<br>Market                         |  |

| Building Name: | Soto's Cafeteria  |  |
|----------------|-------------------|--|
| Floor Number:  | 0                 |  |
| Longitude:     | W81° 43' 49.2''   |  |
| Latitude:      | N25° 49' 22''     |  |
| Parcel Number: | 04-31-20-027-0010 |  |
| Zoning:        | Retail            |  |