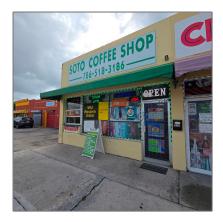

## **Business Opportunity**

- Cafeteria & Retail Market and Apparel Store Wi, Hialeah, Florida 33010

## **Basic Details**

| Property Type:      | Business<br>Opportunity                           |
|---------------------|---------------------------------------------------|
| Listing Type:       | For Sale                                          |
| Listing ID:         | A11715154                                         |
| Price:              | \$75,000                                          |
| ✓ Type of Business: | Restaurant, Convenience<br>Store, Bar/lounge Only |

| Building Name: | Soto's Cafeteria  |  |
|----------------|-------------------|--|
| Floor Number:  | 0                 |  |
| Longitude:     | W81° 43' 49.2''   |  |
| Latitude:      | N25° 49' 22''     |  |
| Parcel Number: | 04-31-20-027-0010 |  |
| Zoning:        | Retail            |  |