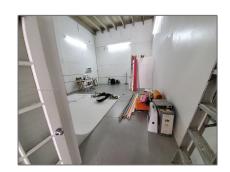

## Property Type: **Commercial Sale Property Sub Mixed Use** Type: Listing Type: **For Sale** Listing ID: A11713145 \$1,600 Price: Year Built: 1966 1,067 Sqft Built up area: Type of Business: Office/warehouse Combination

### **Features**

| √ Cooling System: | Wall/window Unit(s)                                            |
|-------------------|----------------------------------------------------------------|
| √ Security:       | Smoke Detector(s), Fire<br>Sprinkler System,<br>Security Fence |
| √ Roof Deck:      | Composition Roll                                               |
| √ Parking:        | On Street                                                      |
| Flooring:         | Concrete                                                       |
| √ Lot Features:   | City Location                                                  |
| √ Sewer:          | Public Sanitation                                              |
| Water Front:      | 1                                                              |