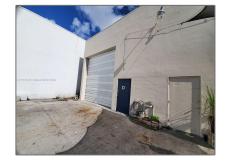

# Commercial Sale

- 7845 NW 57th St # D, Doral, Florida 33166

## Property Type: **Commercial Sale Property Sub Mixed Use** Type: Listing Type: **For Sale** Listing ID: A11713145 \$1,600 Price: Year Built: 1966 1,067 Sqft Built up area: Type of Business: Office/warehouse Combination