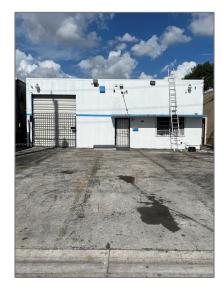

# Commercial Sale

- 683 W 26th St, Hialeah, Florida 33010

# Property Type: Commercial Sale Property Sub Industrial Type: Listing Type: For Sale Listing ID: A11712417 Price: \$1,250,000 Year Built: 1964 Built up area: 4,000 Sqft

Industrial