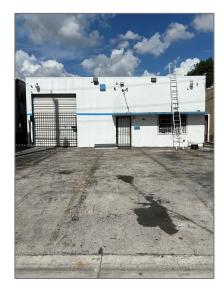

# Commercial Sale

- 683 W 26th St, Hialeah, Florida 33010

# Property Type: Commercial Sale Property Sub Industrial Type: Listing Type: For Sale Listing ID: A11712417 Price: \$1,250,000 Year Built: 1964 Built up area: 4,000 Sqft

Industrial